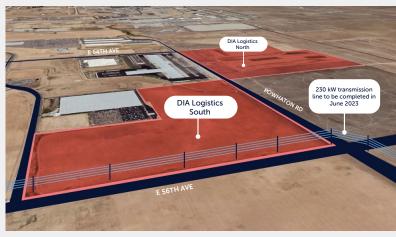

## **ELECTRICAL & WATER INFORMATION**

|                                        | DIA Logistics North - Bldg I                                                             | DIA Logistics North - Bldg II        | DIA Logistics South          |
|----------------------------------------|------------------------------------------------------------------------------------------|--------------------------------------|------------------------------|
| Current Project Status:                | Completion June 2023                                                                     | Pad Ready                            | Entitlements                 |
| Building Size:                         | 625,000 sf                                                                               | 1,028,000 sf                         | ± 1,400,000 sf               |
| Site Acreage:                          | <u>+</u> 45.9 acres                                                                      | <u>+</u> 71.5 acres                  | <u>+</u> 108 acres           |
| Electric Provider:                     | Xcel Energy                                                                              | Xcel Energy                          | Xcel Energy                  |
| Current Power to Site:                 | 13.2 kV with 4,000A at 480V, 3-phase                                                     | 13.2 kV with 6,000A at 480V, 3-phase | TBD                          |
| Normal Distribution Service Available: | up to 15 MW                                                                              |                                      | up to 15 MW                  |
| Future Transmission Service Available: | From 15 MW up to 200+ MW                                                                 |                                      |                              |
| Substation Source:                     | Piccadilly / High Point                                                                  | Piccadilly / High Point              | High Point                   |
| Water Provider:                        | Aurora Water                                                                             | Aurora Water                         | Aurora Water                 |
| Current Water Availability:            | 1,200 GPD/acre (55,000 GPD)                                                              | 1,200 GPD/acre (85,000 GPD)          | 1,200 GPD/acre (130,000 GPD) |
| Future Water Availability:             | Up to 300.000 GPD total through Aurora Water and higher in partnership with Denver Water |                                      |                              |