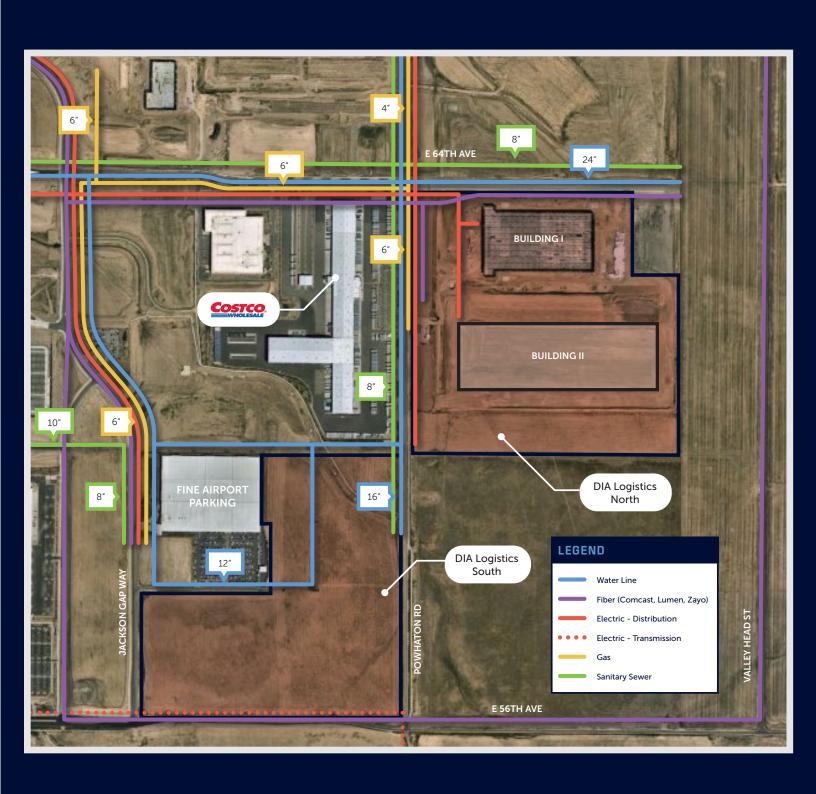

## DIA Logistics Park

**AURORA, COLORADO - UTILITIES MAP** 

## DIA Logistics Park Electric and Water Service Information

## **ELECTRICAL & WATER INFORMATION**

|                                        | DIA Logistics North - Bldg I                                                             | DIA Logistics North - Bldg II        | DIA Logistics South          |
|----------------------------------------|------------------------------------------------------------------------------------------|--------------------------------------|------------------------------|
| Current Project Status:                | Completion June 2023                                                                     | Pad Ready                            | Entitlements                 |
| Building Size:                         | 625,000 sf                                                                               | 1,028,000 sf                         | ± 1,400,000 sf               |
| Site Acreage:                          | <u>+</u> 45.9 acres                                                                      | <u>+</u> 71.5 acres                  | <u>+</u> 108 acres           |
| Electric Provider:                     | Xcel Energy                                                                              | Xcel Energy                          | Xcel Energy                  |
| Current Power to Site:                 | 13.2 kV with 4,000A at 480V, 3-phase                                                     | 13.2 kV with 6,000A at 480V, 3-phase | TBD                          |
| Normal Distribution Service Available: | up to 15 MW                                                                              |                                      | up to 15 MW                  |
| Future Transmission Service Available: | From 15 MW up to 200+ MW                                                                 |                                      |                              |
| Substation Source:                     | Piccadilly / High Point                                                                  | Piccadilly / High Point              | High Point                   |
| Water Provider:                        | Aurora Water                                                                             | Aurora Water                         | Aurora Water                 |
| Current Water Availability:            | 1,200 GPD/acre (55,000 GPD)                                                              | 1,200 GPD/acre (85,000 GPD)          | 1,200 GPD/acre (130,000 GPD) |
| Future Water Availability:             | Up to 300.000 GPD total through Aurora Water and higher in partnership with Denver Water |                                      |                              |