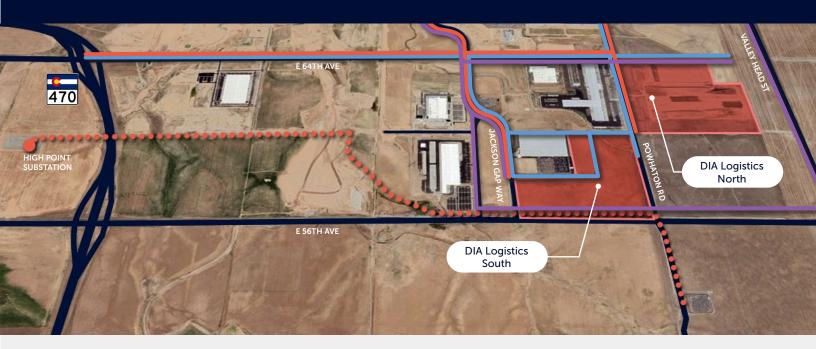

## DIA Logistics Park Electric and Water Service Information

## **ELECTRICAL & WATER INFORMATION**

|                                        | DIA Logistics North - Bldg I                                                             | DIA Logistics North - Bldg II        | DIA Logistics South          |
|----------------------------------------|------------------------------------------------------------------------------------------|--------------------------------------|------------------------------|
| Current Project Status:                | Completion June 2023                                                                     | Pad Ready                            | Entitlements                 |
| Building Size:                         | 625,000 sf                                                                               | 1,028,000 sf                         | ± 1,400,000 sf               |
| Site Acreage:                          | <u>+</u> 45.9 acres                                                                      | <u>+</u> 71.5 acres                  | <u>+</u> 108 acres           |
| Electric Provider:                     | Xcel Energy                                                                              | Xcel Energy                          | Xcel Energy                  |
| Current Power to Site:                 | 13.2 kV with 4,000A at 480V, 3-phase                                                     | 13.2 kV with 6,000A at 480V, 3-phase | TBD                          |
| Normal Distribution Service Available: | up to 15 MW                                                                              |                                      | up to 15 MW                  |
| Future Transmission Service Available: | From 15 MW up to 200+ MW                                                                 |                                      |                              |
| Substation Source:                     | Piccadilly / High Point                                                                  | Piccadilly / High Point              | High Point                   |
| Water Provider:                        | Aurora Water                                                                             | Aurora Water                         | Aurora Water                 |
| Current Water Availability:            | 1,200 GPD/acre (55,000 GPD)                                                              | 1,200 GPD/acre (85,000 GPD)          | 1,200 GPD/acre (130,000 GPD) |
| Future Water Availability:             | Up to 300.000 GPD total through Aurora Water and higher in partnership with Denver Water |                                      |                              |